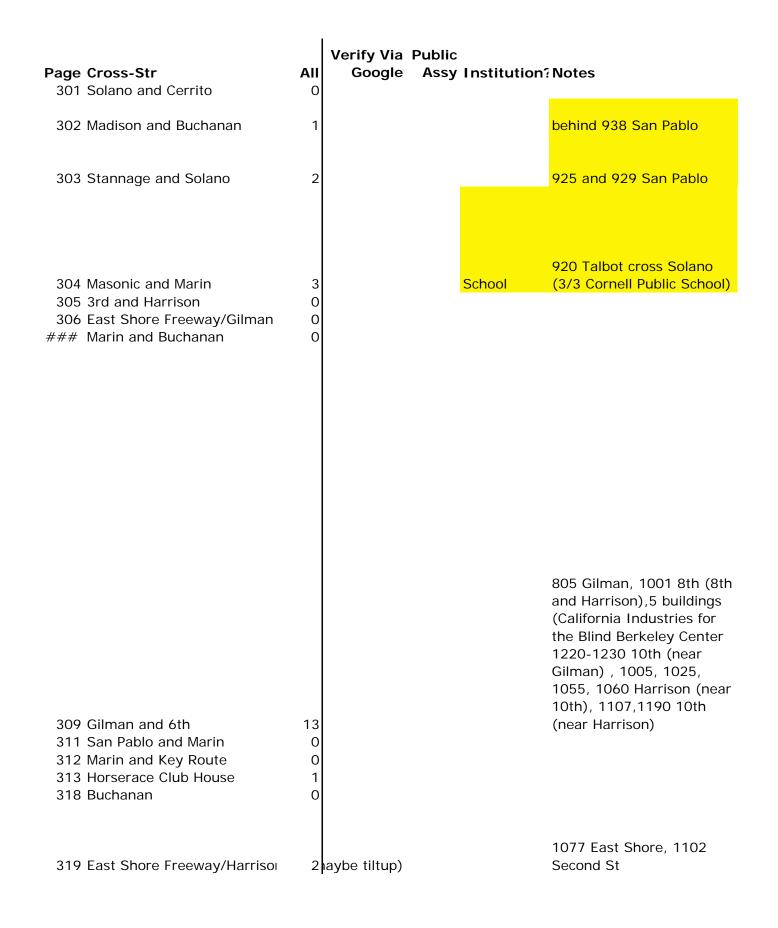

## Attachment 1

| 408 Cerrito and Solano                                                                       | 0      |   |   |                                                                               |
|----------------------------------------------------------------------------------------------|--------|---|---|-------------------------------------------------------------------------------|
| 410 San Pablo and Clay                                                                       | 0      |   |   |                                                                               |
| 411 San Pablo and Castro                                                                     | 2      | 1 |   | 738 and 740 San Pablo                                                         |
| 412 Madison and Solano                                                                       | 0      |   |   |                                                                               |
|                                                                                              |        |   |   |                                                                               |
|                                                                                              |        |   |   | 565 San Pablo (store), 532                                                    |
| 413 Stannage and Brighton                                                                    | 2      | 1 |   | Cornell (dwelling)                                                            |
| 416 Brighton and Evelyn<br>417 Washington and Kains                                          | 0<br>0 |   |   |                                                                               |
| 417 Washington and Rains<br>418 Masonic and Portland                                         | 0      |   |   |                                                                               |
|                                                                                              | 0      |   |   |                                                                               |
| 419 Solano and San Pablo                                                                     | 1      | ? |   | 1107 Solano                                                                   |
| 420 Solano and Evelyn                                                                        | 0      |   |   |                                                                               |
| 424 Curtis and Albany                                                                        | 1      | ? |   | 450 Colusa                                                                    |
| 425 Key Route and Brighton                                                                   | 0      |   |   |                                                                               |
| 426 Key Route and Washington                                                                 | 0      |   |   |                                                                               |
| 427 Key Route and Washington                                                                 | 0      |   |   |                                                                               |
|                                                                                              |        | 1 | 4 | 1325 Portland (Veteran's<br>Memorial Building), 2 x<br>620 Pomona Ave (Albany |
| 428 Carmel and Portland                                                                      | 3      | 1 | 1 | High School)                                                                  |
| 429 Thousand Oaks and Carmel                                                                 | 0      |   |   |                                                                               |
| 431 Thousand Oaks and Neilson                                                                | 2      | ? |   | 701 Curtis x 2 (dwellings)                                                    |
| 432 Washington and Santa Fe                                                                  | 0      |   |   |                                                                               |
| Total (based on Sanborn Map) =                                                               | 46     |   |   |                                                                               |
| Total based on Google                                                                        |        |   |   |                                                                               |
| verification =                                                                               | 36     |   |   |                                                                               |
|                                                                                              |        |   |   |                                                                               |
| Notes:                                                                                       |        |   |   |                                                                               |
| 1- The Sanborn map (original 1929,                                                           |        |   |   |                                                                               |
| last updated 1967) was located at                                                            |        |   |   |                                                                               |
| the building department.                                                                     |        |   |   |                                                                               |
| <ol> <li>Majority of the post 1980 concrete<br/>buildings are 1 story structures.</li> </ol> | 9      |   |   |                                                                               |
| 3- Approximate total number of                                                               |        |   |   |                                                                               |
| buildings in the City =                                                                      | 7,000  |   |   |                                                                               |
| 4- Approximate % of single family residential =                                              | 65%    |   |   |                                                                               |
| 5- Approximate # of conc. bldgs                                                              | 2070   |   |   |                                                                               |
| guessed by the bldg official=                                                                | 20     |   |   |                                                                               |
|                                                                                              |        |   |   |                                                                               |