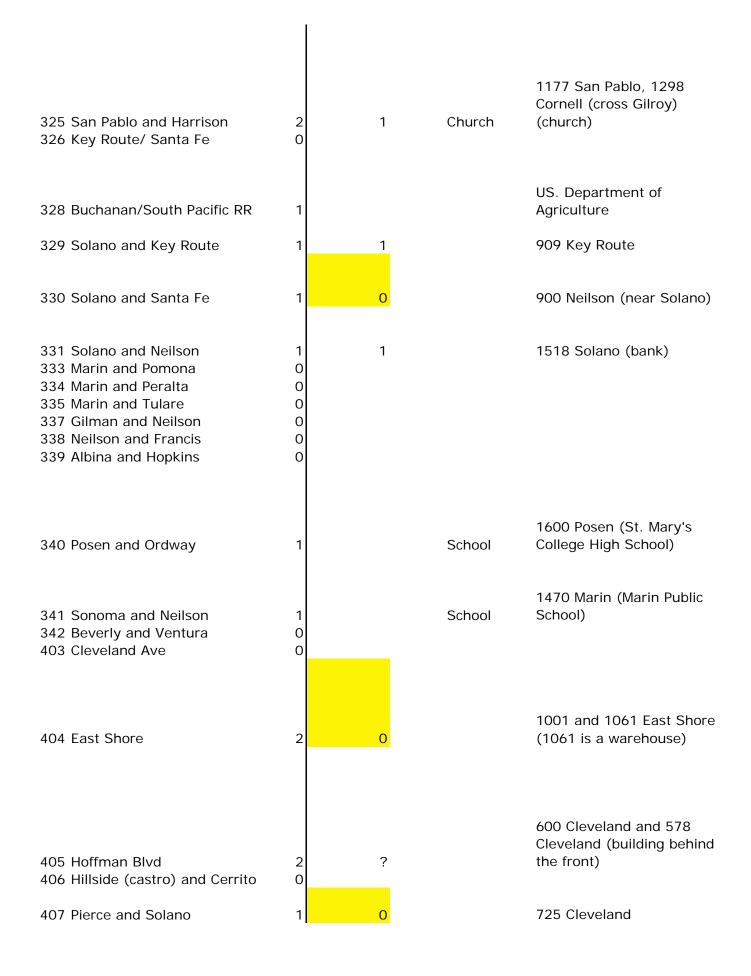

## Attachment 1

| 408 Cerrito and Solano                                                                       | 0      |   |   |                                                                               |
|----------------------------------------------------------------------------------------------|--------|---|---|-------------------------------------------------------------------------------|
| 410 San Pablo and Clay                                                                       | 0      |   |   |                                                                               |
| 411 San Pablo and Castro                                                                     | 2      | 1 |   | 738 and 740 San Pablo                                                         |
| 412 Madison and Solano                                                                       | 0      |   |   |                                                                               |
|                                                                                              |        |   |   |                                                                               |
|                                                                                              |        |   |   | 565 San Pablo (store), 532                                                    |
| 413 Stannage and Brighton                                                                    | 2      | 1 |   | Cornell (dwelling)                                                            |
| 416 Brighton and Evelyn<br>417 Washington and Kains                                          | 0<br>0 |   |   |                                                                               |
| 417 Washington and Rains<br>418 Masonic and Portland                                         | 0      |   |   |                                                                               |
|                                                                                              | 0      |   |   |                                                                               |
| 419 Solano and San Pablo                                                                     | 1      | ? |   | 1107 Solano                                                                   |
| 420 Solano and Evelyn                                                                        | 0      |   |   |                                                                               |
| 424 Curtis and Albany                                                                        | 1      | ? |   | 450 Colusa                                                                    |
| 425 Key Route and Brighton                                                                   | 0      |   |   |                                                                               |
| 426 Key Route and Washington                                                                 | 0      |   |   |                                                                               |
| 427 Key Route and Washington                                                                 | 0      |   |   |                                                                               |
|                                                                                              |        | 1 | 4 | 1325 Portland (Veteran's<br>Memorial Building), 2 x<br>620 Pomona Ave (Albany |
| 428 Carmel and Portland                                                                      | 3      | 1 | 1 | High School)                                                                  |
| 429 Thousand Oaks and Carmel                                                                 | 0      |   |   |                                                                               |
| 431 Thousand Oaks and Neilson                                                                | 2      | ? |   | 701 Curtis x 2 (dwellings)                                                    |
| 432 Washington and Santa Fe                                                                  | 0      |   |   |                                                                               |
| Total (based on Sanborn Map) =                                                               | 46     |   |   |                                                                               |
| Total based on Google                                                                        |        |   |   |                                                                               |
| verification =                                                                               | 36     |   |   |                                                                               |
|                                                                                              |        |   |   |                                                                               |
| Notes:                                                                                       |        |   |   |                                                                               |
| 1- The Sanborn map (original 1929,                                                           |        |   |   |                                                                               |
| last updated 1967) was located at                                                            |        |   |   |                                                                               |
| the building department.                                                                     |        |   |   |                                                                               |
| <ol> <li>Majority of the post 1980 concrete<br/>buildings are 1 story structures.</li> </ol> | 9      |   |   |                                                                               |
| 3- Approximate total number of                                                               |        |   |   |                                                                               |
| buildings in the City =                                                                      | 7,000  |   |   |                                                                               |
| 4- Approximate % of single family residential =                                              | 65%    |   |   |                                                                               |
| 5- Approximate # of conc. bldgs                                                              | 2070   |   |   |                                                                               |
| guessed by the bldg official=                                                                | 20     |   |   |                                                                               |
|                                                                                              |        |   |   |                                                                               |